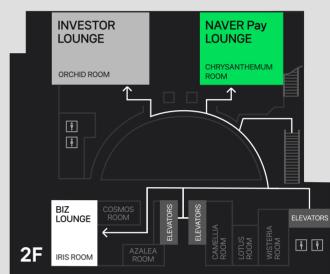

# **DAN 23**



# → CONFERENCE GUIDELINES

NAVER, a tech platform for everyone, presenting the way forward together with users and partners.

**NAVER** 

## **GUIDE MAP**



#### GRAND INTERCONTINENTAL SEOUL PARNAS

Grand InterContinental Seoul Parnas 521 Teheran-ro, Gangnam-gu, Seoul 92m from Samseong Station Exit 5





### **PROGRAM**



| PROGRAM                            |                                                                                                                                                   |                                                                                                               |
|------------------------------------|---------------------------------------------------------------------------------------------------------------------------------------------------|---------------------------------------------------------------------------------------------------------------|
| 09:00 - 10:00                      | CHECK IN