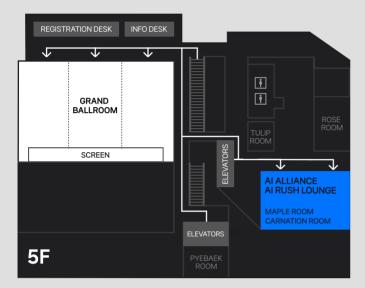

# **DAN 23**



# → CONFERENCE GUIDELINES

NAVER, a tech platform for everyone, presenting the way forward together with users and partners.

**NAVER** 

## **GUIDE MAP**



#### GRAND INTERCONTINENTAL SEOUL PARNAS

Grand InterContinental Seoul Parnas 521 Teheran-ro, Gangnam-gu, Seoul 92m from Samseong Station Exit 5





### **PROGRAM**



| PROGRAM                            |                                                                                                                                                   |                                                                                                               |
|------------------------------------|---------------------------------------------------------------------------------------------------------------------------------------------------|---------------------------------------------------------------------------------------------------------------|
| 09:00 - 10:00                      | CHECK IN